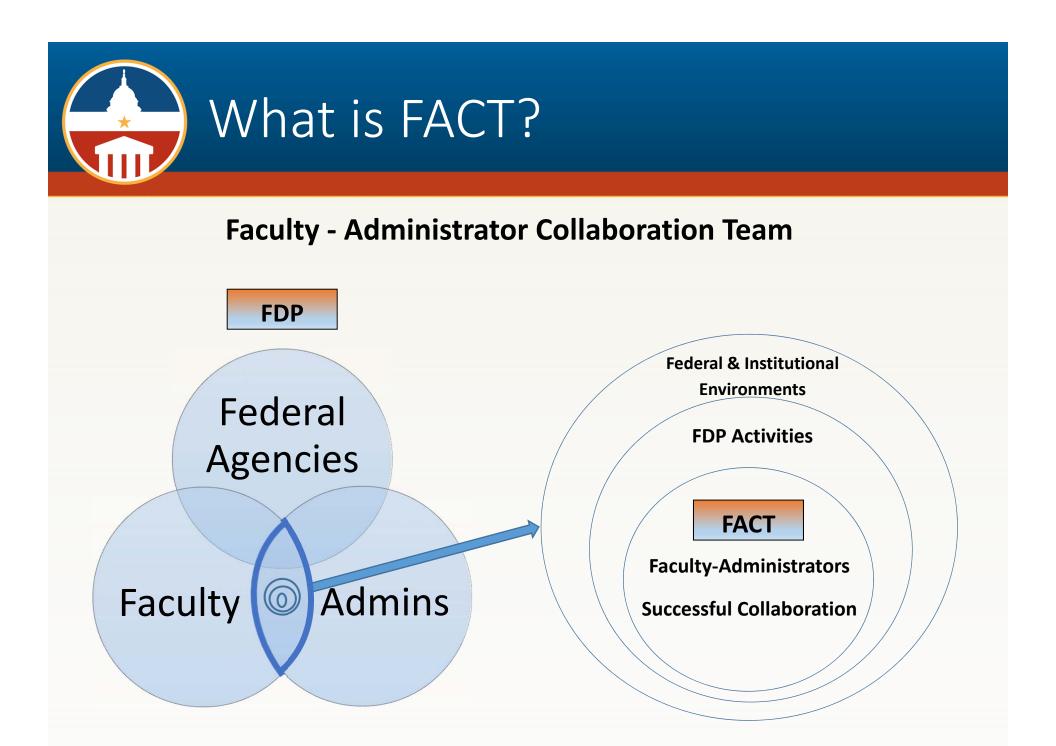

## Faculty-Administrator Collaboration Team (FACT)

- FDP perhaps the only ongoing meeting where large numbers of research Faculty & Administrators attend
- Faculty & Administrators rarely formally engage at FDP
- There is demonstrated interest and need -- originated in faculty engagement and grew
- Faculty & Administrator collaboration is a key to successful institutional research programs, and therefore to the national research effort
- No other FDP activity is looking at this specific key collaboration

- To explore the wide varieties of research administration structures existing among the FDP member organizations related to how faculty and administrators interact on an operational and strategic basis.
- To collect and inventory challenges and successes associated with the faculty-administrator relationship and prioritize key opportunities for analysis and enhancement.
- To provide recommendations for ways to improve the faculty-administrator relationship