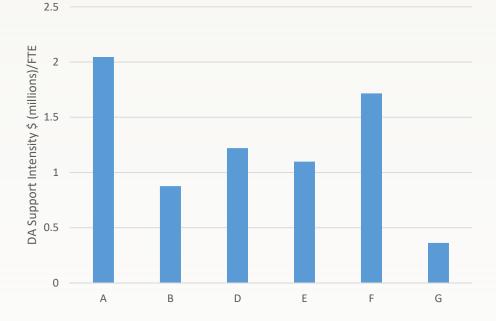

# Centralization

• The ratio of central (SPA) and department (DA) personnel cost pools provides an index of administrative centralization

## Level of Support

- The ratio of institutional research expenditures to departmental personnel FTE (approximated by F&A departmental personnel cost pool divided by average staff salary)
- This provides an indicator of the level of departmental support for research, which may be related to the post-award burden in the Faculty Workload Survey.