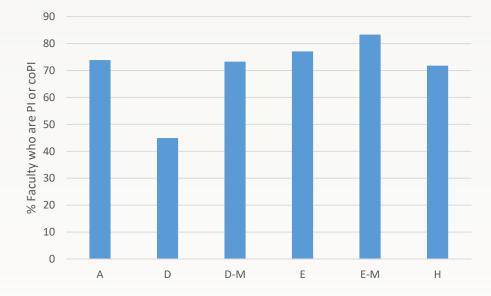

## Benchmarking

• The percentage of faculty who are active PIs or co-PIs during a fiscal year provides basic benchmarking information that is currently not nationally available.