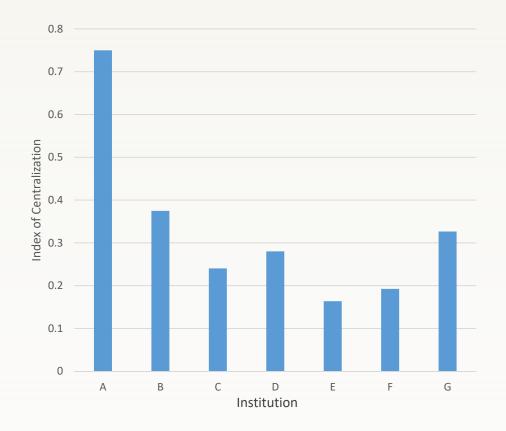

# Centralization

• The ratio of central (SPA) and department (DA) personnel cost pools provides an index of administrative centralization

### Observations

- Significant variability
- Impacted by economies of scale, institutional culture, award portfolio type, technology infrastructure, etc.
- Next steps
  - Develop metrics for further comparison
  - Further analysis
    - Demographics, F&A FTE data, Compliance Area
    - Qualitative
  - Harmonize with institutional results from Faculty Workload Survey