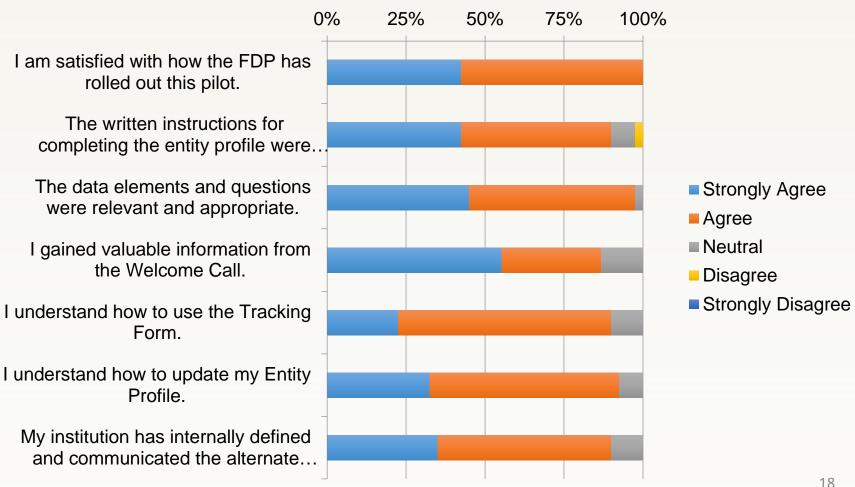

### Cohort 2 – Initial Roll Out Survey

#### **Cohort 2 Satisfaction Survey**

# What could FDP do better in the future to help other institutions with this initial process?

- Provide a sample standard campus wide communication for participation in the pilot
- We need to begin putting some effort towards a better design now
- Emphasize that certain project specific and unique institutional requirements must be provided as requested
- Biggest time saver is the fact that we don't have to wait for subreceipients to return forms
- Please make this pilot permanent and include all institutions
- FDP is doing a great job rolling out innovative and compelling PILOTS! So proud to be affiliated with this