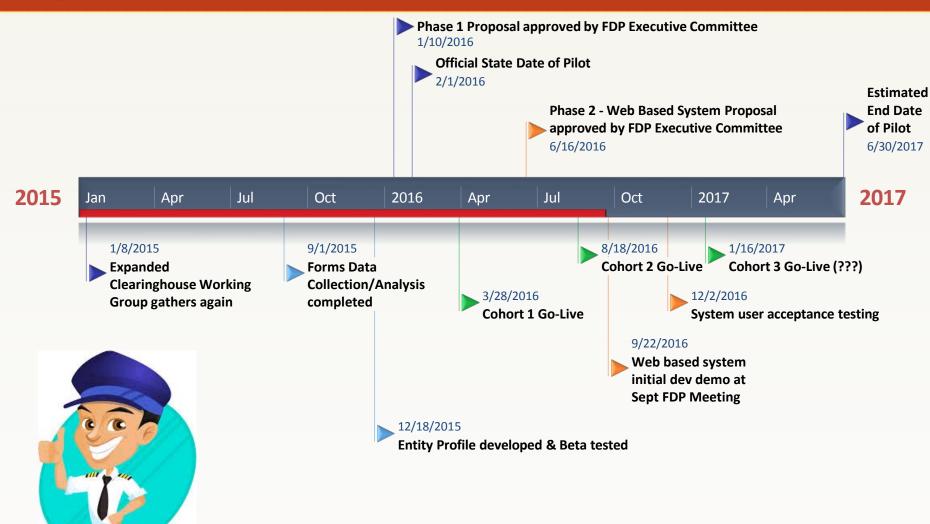

### FEDERAL DEMONSTRATION PARTNERSHIP

Redefining the Government & University Research Partnership

# FDP Expanded Clearinghouse

Lynette Arias, University of Washington
Pamela Webb, University of Minnesota
Jennifer Barron, Johns Hopkins University
Julie Thatcher, Institute for Systems Biology
Chris Renner, Vanderbilt University Medical Center

FDP Meeting – Sept 2016

- Brief overview
- Cohort 1 Tracking data
- Cohort 2 Go Live update
- Cohort 2 Initial Rollout Survey
- Phase 2 Web based system overview
- Web based system Demo
- Pilot Supporting Documents
- Next Steps



### Pilot Estimated Timeline





# Cohort 1 Go-live Steps



| DATE         | ACTION                                                        |
|--------------|---------------------------------------------------------------|
| 1/10/2016    | Proposal approved by Executive Committee!!                    |
| 1/22/2016    | Entities Authorized Official approvals obtained               |
| January 2016 | Instructions developed                                        |
| 2/10/2016    | Welcome Packets distributed                                   |
| 2/17 & 24    | Welcome Calls                                                 |
| 3/1/2016     | Deadline for submission of Entity Profiles                    |
| Feb & March  | Piloteers ready their institutions for Pilot Go-Live          |
| 3/28/2016    | Go-live for Pilot use