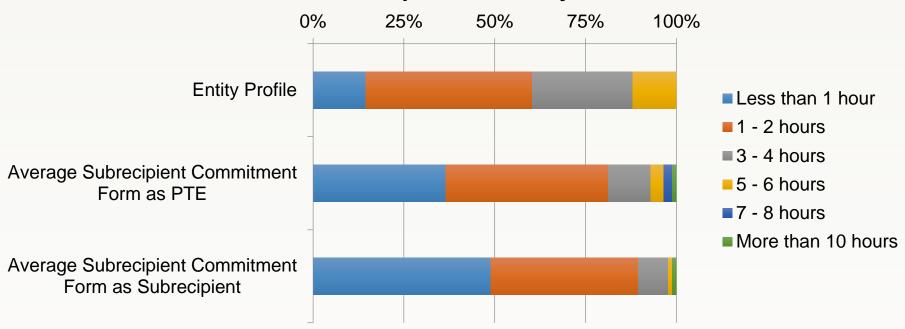

# Step 1: Combine Cohort 1 and Cohort 2 responses to data collection timing and calculate averages

#### Hours Needed to Complete Forms by Cohorts 1 and 2

# Step 2: Multiply the average time saved by the number of subaward transactions to estimate time saved

|                                                              |             |           | Average     |
|--------------------------------------------------------------|-------------|-----------|-------------|
|                                                              |             | Number of | Hours per   |
| Time Spent                                                   | Total Hours | Answers   | Institution |
| Preparing Entity Profile                                     | 198.5       | 83        | 2.4         |
| Sending and Reviewing Subrecipient Commitment Forms as a PTE | 150.0       | 85        | 1.8         |
| Completing Subrecipient Commitment Forms as a Subrecipient   | 114.5       | 86        | 1.3         |