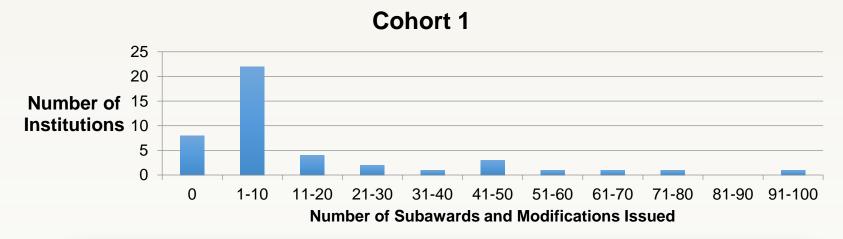

## **Analysis Considerations**

- Roughly half of the cohort issued 5 or fewer subawards. A handful of institutions issued a great many more.
- The 5 highest-volume institutions do not require Entity Profile use when issuing a subs or mods.
- However they still benefitted as recipients of a large number of subawards and were not sent forms.
- Yet, as a result, the Entity Profile was used in only 40% of the 640 sub or mods in Cohort 1.
- A few entities reported no transactions (but ECWG research proved otherwise in some cases).