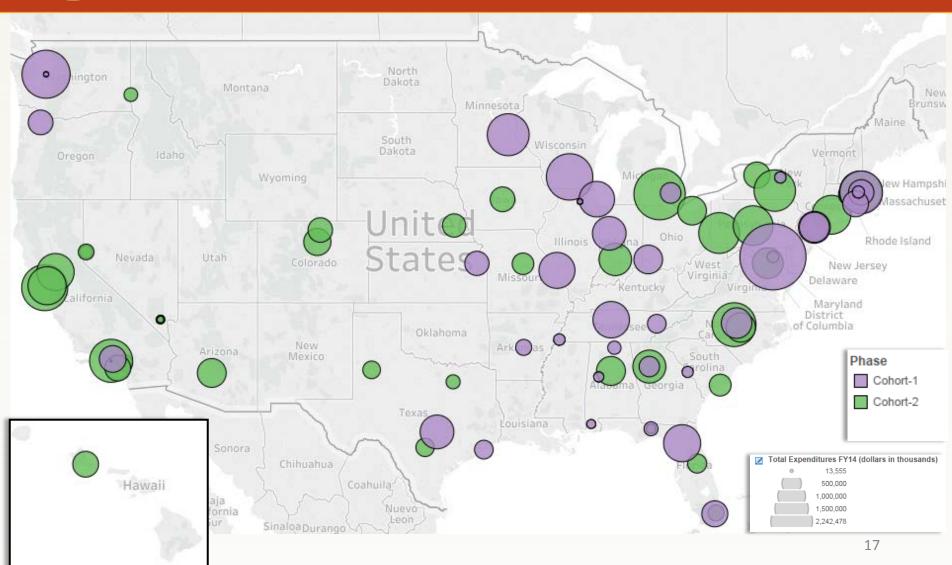

avis
  - University of California, Irvine
  - University of California, Los Angeles
  - University of California, Riverside
  - University of California, San Francisco

- University of Central Florida
- University of Colorado, Boulder
- University of Hawaii
- University of Idaho
- University of Illinois, Chicago
- University of Kentucky
- University of Maryland, Baltimore
- University of Maryland, College Park
- University of Massachusetts, Medical School
- University of Michigan

- University of Missouri
- University of Nebraska-Lincoln
- University of North Carolina, Chapel Hill
- University of Notre Dame
- University of Rochester
- University of Texas Health Science Center at San Antonio
- University of Texas at Dallas (ERI)
- Yale University



## Pilot Entity – Cohort 1 & 2 Coverage





### Cohort 2 – Initial Roll Out Survey

#### **Cohort 2 Satisfaction Survey**





### Cohort 2 – Initial Roll Out Survey

# What could FDP do better in the future to help other institutions with this initial process?

- Provide a sample standard campus wide communication for participation in the pilot
- We need to begin putting some effort towards a better design now
- Emphasize that certain project specific and unique institutional requirements must be provided as requested
- Biggest time saver is the fact that we don't have to wait for subreceipients to return forms
- Please make this pilot permanent and include all institutions
- FDP is doing a great job rolling out innovative and compelling PILOTS! So proud to be affiliated with this

# Phase 2 – Web based system overview

- Has b