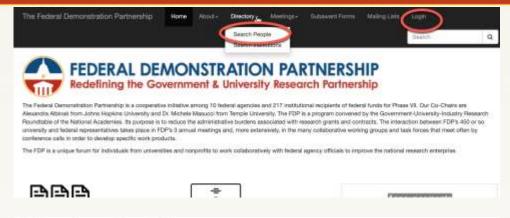

- Updating FDP Profile
- 1. Log into your FDP Profile from the FDP home page www.thefdp.org by choosing the *Login* button on the home page menu using the email address and password associated with your FDP profile

- Aranach

Don't know your email address?

Email address - Use the *Directory – Search People* function on the home page to get the email address used in your profile